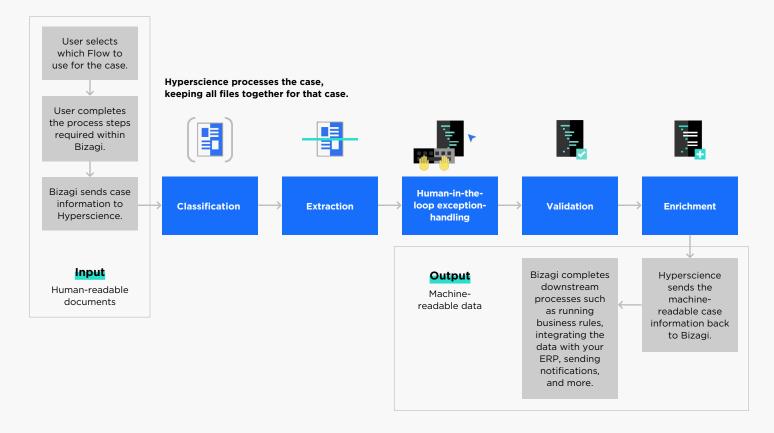

## Comprehensive Process Automation

Hyperscience extends Bizagi processes by automating the receipt, classification, and extraction of diverse business process-related documents and other unstructured content into actionable data.