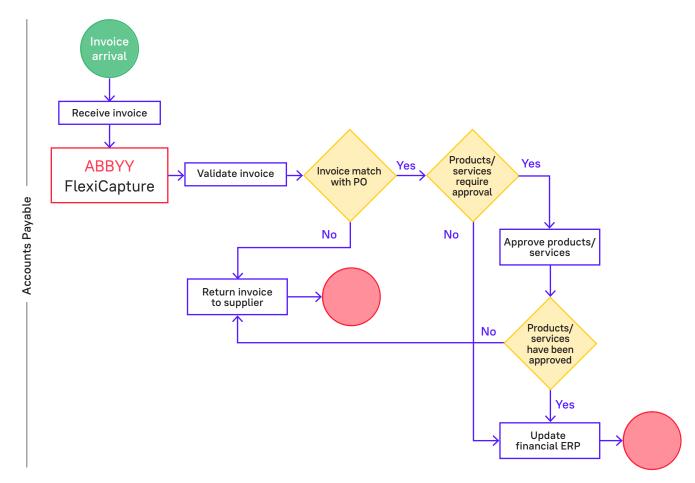

#### How it works

ABBYY and Bizagi work hand in hand to deliver a best-in-breed intelligent process automation solution, which is applicable to any business process, including Accounts Payable, as illustrated below.